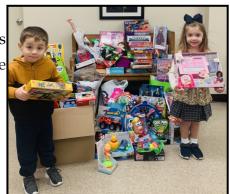

## **Toy Drive Service Project**

Spread the Joy, Give a Toy. Thank you for all of your donations to help fill Ross Tire and Journey Church Toy Box. We appreciate your help and generosity!