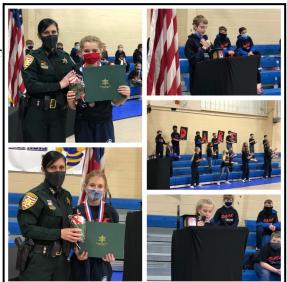

#### D.A.R.E. Graduation

Congratulations to our 5th graders for graduating from the D.A.R.E. program. Thank you to our awesome D.A.R.E. officer, Cpl. Amie Williams for her dedication to the D.A.R.E. program and for teaching our students. Thank you to our wonderful teachers and staff members for making this year's D.A.R.E class a success!

Congratulations to Kinsley R. (5A) and Renee C. (5B) for receiving the Lions Award.

Congratulations to the essay winners: 5A 1st Place: Chayse S. 2nd Place: Della K. 3rd Place: MykelAnn D.

#### 5B

1st Place: Emmy G. 2nd Place: McKenzie M. 3rd Place: Catherine L.